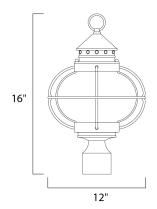

#### **MEASUREMENTS**

DIMENSION : 12" L x 12" W x 16" H

: 3.31 lb HANGING WEIGHT