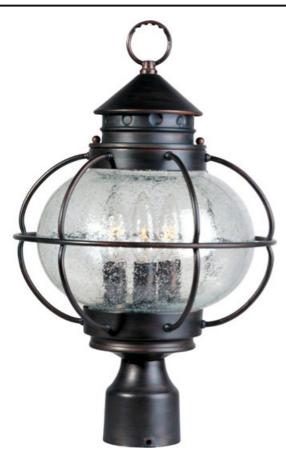

## **PRODUCT DESCRIPTION**

Portsmouth is a traditional, early American style collection from Maxim Lighting International in Oil Rubbed Bronze finish with Seedy glass.

# **FINISHES OPTION**

Oil Rubbed Bronze (OI)

## **GLASS**

Seedy CD